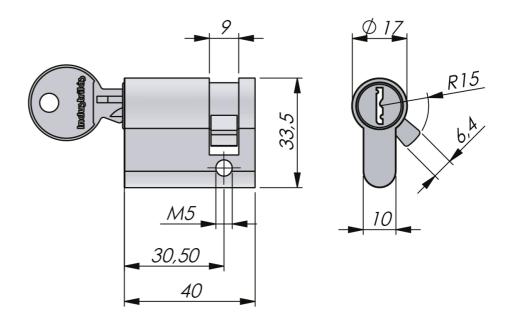

## **PROFILE CYLINDERS**

Profile cylinder 40 mm in brass with  $360^{\circ}$  rotation. The cylinders are manufactured according to DIN 18252 and have five pins. It is supplied with three keys and fixing screw and the cam can be positioned  $8x45^{\circ}$ .